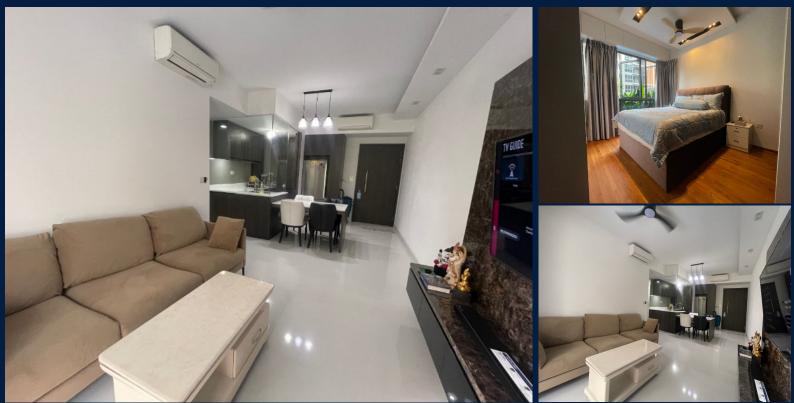

### **RESIDENTIAL - CONDOMINIUM** NORTH PARK RESIDENCES @ YISHUN CENTRAL, 15, **YISHUN CENTRAL 1, SEMBAWANG, YISHUN,**

LISTING ID: OCCUPANCY: AVAILABILITY: SIZE BUILT-UP: NO. OF FLOORS: FLOOR/LEVEL: BED ROOMS: BATH ROOMS: MAIDS ROOMS: PARKING SPACES: LAYOUT TYPE: FACING: VIEWING:

### RENTAL PRICE:

■ COMPLETION YEAR:

- CONDITION:
- FURNISHING:
- LISTING DATE:

# S\$3,500 NEGC 4.78PSF (51.47PSM) 2020, 1YRS

FULLY RENOVATED **FULLY FURNISHED** JUL 10, 2021

### NORTH PARK (NORTHPARK) RESIDENCES

**INTERIOR FACILITIES** 

- Air-Conditioning
- Outdoor Patio

### **OTHER INTERIOR FEATURES**

- Audio System
- Fridge